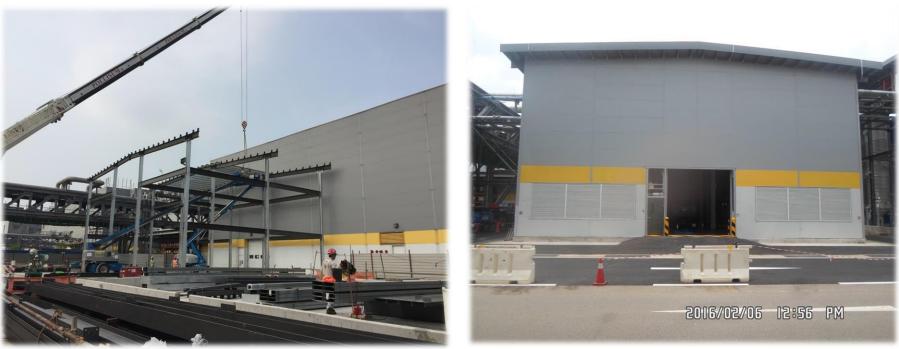

## Structural Steel Fabrication & Erection Works

Project – Project Marina (LOBP,GMP) (Dec'14 - Aug'15)

Client- Punj Lloyd Ltd

Location – Tuas, Singapore

Structural Steel Fabrication & Erection Works

Project – Project Marina (LOBP,GMP) (Dec'14 - Aug'15)

Client- Punj Lloyd Ltd

Location – Tuas, Singapore

Structural Steel Fabrication & Erection Works

Project – Design & Build of Lube Oil Bending Plant (Nov'13 – Dec'14)

Client- Total Oil Asia Pacific Pte Ltd

Location – Tuas, Singapore