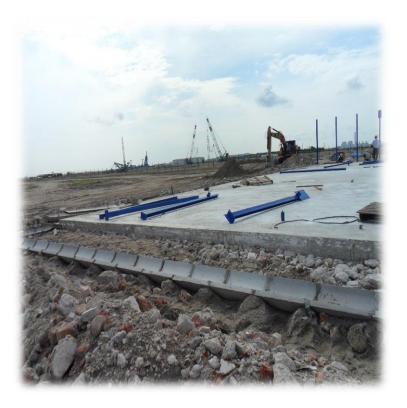

## RAMO INDUSTRIES PTE LTD

PROJECT GALLERY

Type of Works - Civil, Structural, Mechanical, Electrical & Architectural Works

Project – Pre-fabricated and Pre-Engineered Building Structure for Accommodation Camp(Ongoing)

Client- Punj Lloyd Ltd

Owner – Petronas

Location- Pengerang , Malaysia

Type of Works - Civil, Structural, Mechanical, Electrical & Architectural Works

Project – Pre-fabricated and Pre-Engineered Building Structure for Accommodation Camp(Ongoing)

- Built up Area 45000 Sqm
- 27 Buildings serving 3200 Residents
- 1700 Tonnes of Steel
- Duration of Project 12months RAMO INDUSTRIES PTE LTD

Project – Proposed Erection of a Single User Warehouse Development (ARAS) (Ongoing)