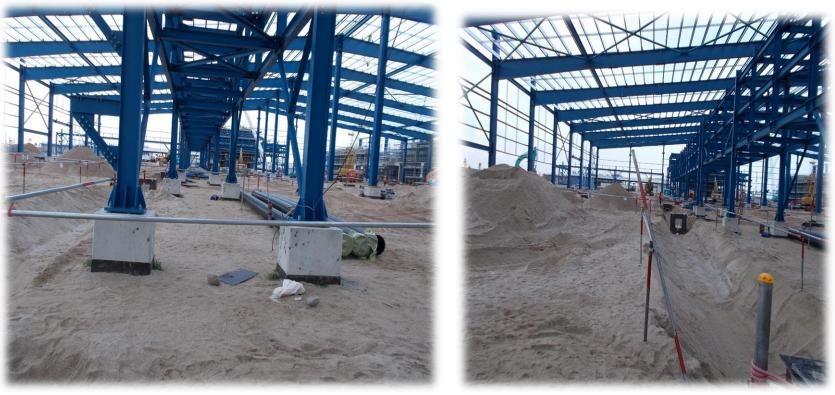

SUBSTRUCTURE, FOUNDATION & CIVIL WORKS (Concrete -95,000 m3)

Project- Mega Shipyard Project Phase II (May'14 – July '15)

Client - Jurong Shipyard Pte Ltd

Location- Tuas, Singapore

Location – Jurong Island, Singapore

Earth Retaining Stability Structure & Underground Services (Utility piping).

Project – Jurong Aromatics Complex (May '13 – Dec'14)

Client – Jurong Aromatics Corporation

Earth Retaining Stability Structure & Underground Services (Utility piping).

Project – Jurong Aromatics Complex (May '13 – Dec'14)

Client – Jurong Aromatics Corporation

Canal Diversion & Construction

Project – Jurong Island West Ward Extension (Oct'14 – May'15)