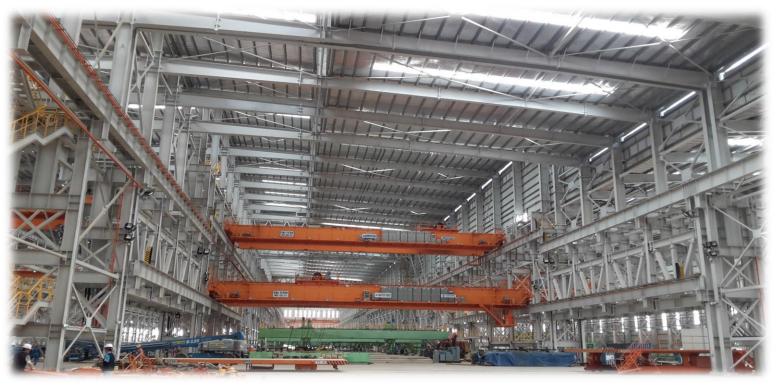

**Client- Jurong Shipyard** 

Location- Tuas, Singapore

Structural Steel Works (Tonnage - 22,000 MT)

Project – Mega Shipyard Project Phase II (May'14 – July '15)

Client- Jurong Shipyard

Location- Tuas, Singapore

Erection of OHT Crain's (32 Nos)

Project – Mega Shipyard Project Phase II (May'14 – July '15)

Client- Jurong Shipyard

Location- Tuas, Singapore

6.6KV Substation

Project- Mega Shipyard Project Phase II (May'14 – July '15)