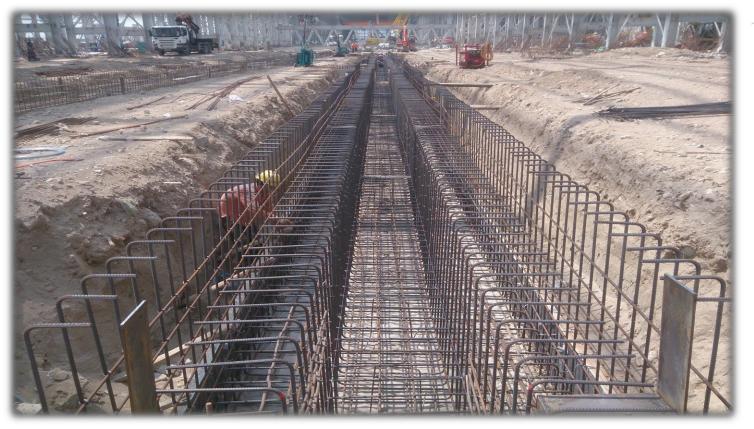

SUBSTRUCTURE, FOUNDATION & CIVIL WORKS (Concrete -95,000 m3)

Project- Mega Shipyard Project Phase II (May'14 – July '15)

Client - Jurong Shipyard Pte Ltd

Location- Tuas, Singapore