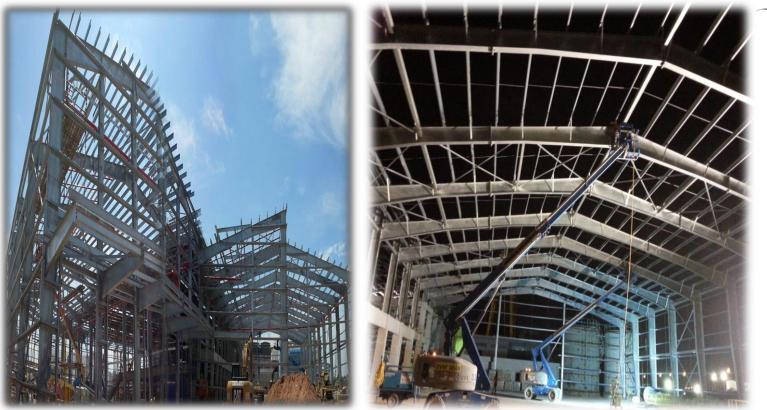

## RAMO INDUSTRIES PTE LTD

PROJECT GALLERY

Type of Works - Civil, Structural, Mechanical, Electrical & Architectural Works

Project – Pre-fabricated and Pre-Engineered Building Structure for Accommodation Camp(Ongoing)

Client- Punj Lloyd Ltd

Owner – Petronas

Location- Pengerang , Malaysia

Type of Works - Civil, Structural, Mechanical, Electrical & Architectural Works

Project – Pre-fabricated and Pre-Engineered Building Structure for Accommodation Camp(Ongoing)

- Built up Area 45000 Sqm
- 27 Buildings serving 3200 Residents
- 1700 Tonnes of Steel
- Duration of Project 12months RAMO INDUSTRIES PTE LTD

Project – Proposed Erection of a Single User Warehouse Development (ARAS) (Ongoing)