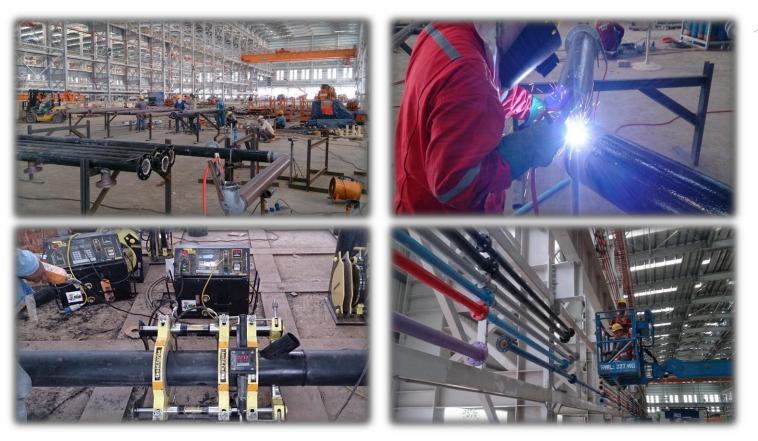

Client - Jurong Shipyard Pte Ltd

Location- Tuas, Singapore

Piping Works (65,000 Inch-Dia Pipe Welding)

Project- Mega Shipyard Project Phase II (May'14 – July '15)

Client - Jurong Shipyard Pte Ltd

Location- Tuas, Singapore