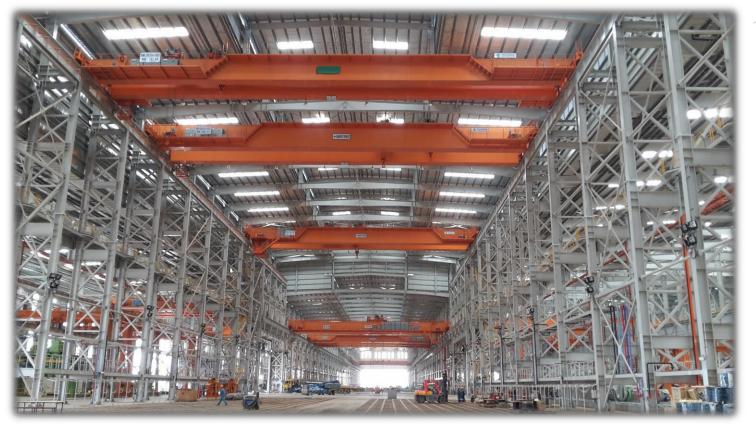

Erection of OHT Crain's (32 Nos)

Project – Mega Shipyard Project Phase II (May'14 – July '15)

Client- Jurong Shipyard

Location- Tuas, Singapore

6.6KV Substation

Project- Mega Shipyard Project Phase II (May'14 – July '15)