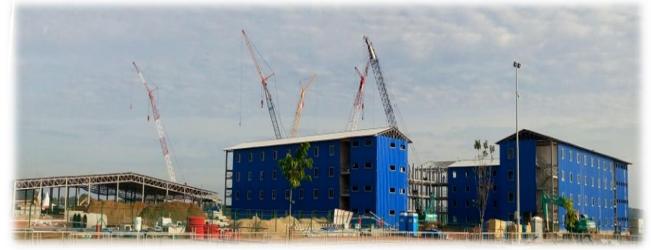

Client- Punj Lloyd Ltd

Owner – Petronas

Location- Pengerang , Malaysia

Type of Works - Civil, Structural, Mechanical, Electrical & Architectural Works

Project – Pre-fabricated and Pre-Engineered Building Structure for Accommodation Camp(Ongoing)

- Built up Area 45000 Sqm
- 27 Buildings serving 3200 Residents
- 1700 Tonnes of Steel
- Duration of Project 12months RAMO INDUSTRIES PTE LTD

Project – Proposed Erection of a Single User Warehouse Development (ARAS) (Ongoing)