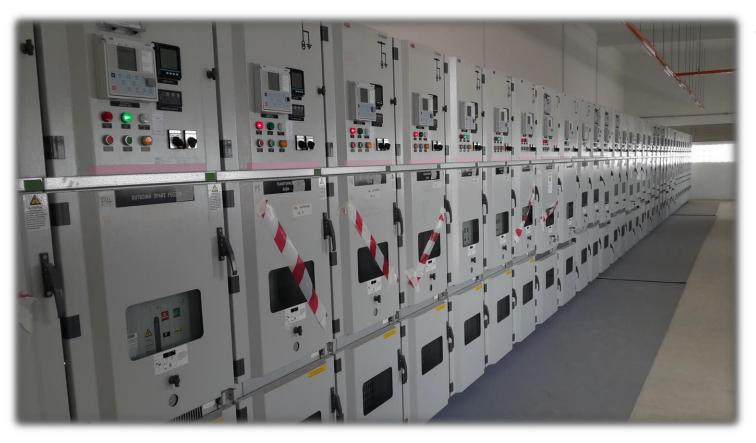

Erection of OHT Crain's (32 Nos)

Project – Mega Shipyard Project Phase II (May'14 – July '15)

Client- Jurong Shipyard

Location- Tuas, Singapore

6.6KV Substation

Project- Mega Shipyard Project Phase II (May'14 – July '15)