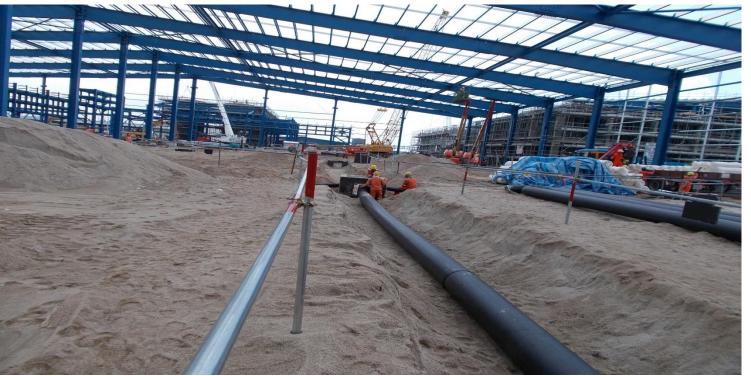

Client - Jurong Shipyard Pte Ltd

Location- Tuas, Singapore

Piping Works (65,000 Inch-Dia Pipe Welding)

Project- Mega Shipyard Project Phase II (May'14 – July '15)

Client - Jurong Shipyard Pte Ltd

Location- Tuas, Singapore

Location – Jurong Island, Singapore

Earth Retaining Stability Structure & Underground Services (Utility piping).

Project – Jurong Aromatics Complex (May '13 – Dec'14)

Client – Jurong Aromatics Corporation

Earth Retaining Stability Structure & Underground Services (Utility piping).

Project – Jurong Aromatics Complex (May '13 – Dec'14)

Client – Jurong Aromatics Corporation

Canal Diversion & Construction

Project – Jurong Island West Ward Extension (Oct'14 – May'15)