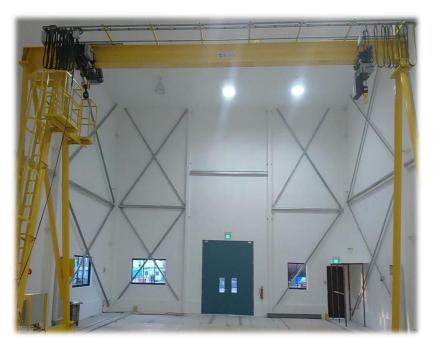

Client- M+ W

Owner – Pacific Refreshments Singapore

Location- Tuas, Singapore

Type of Works - Civil, Structural & Architectural Works (Clean Room & Mobile Shed)

Project – Proposed Erection of Single Storey workshop to the existing Shipyard Development (Ongoing)

Client/ Owner - Keppel Shipyard Limited

Location- Benoi Road, Singapore

Type of Works - Civil, Structural & Architectural Works

Project – Addition and Alteration to Existing Single Storey Single user Slurry Tank Farm