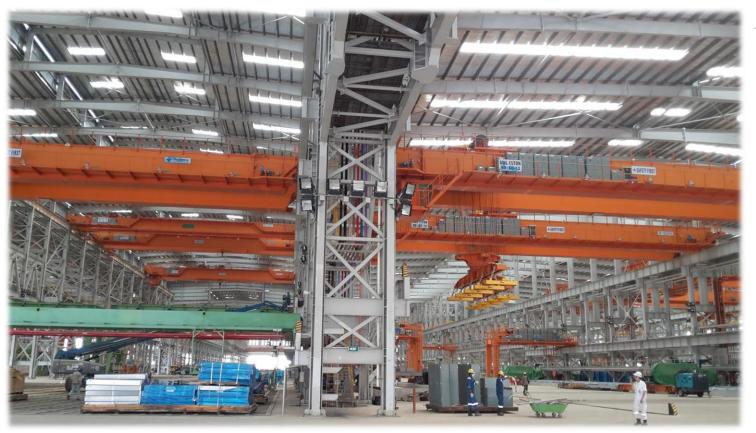

**Client- Jurong Shipyard** 

Location- Tuas, Singapore

Structural Steel Works (Tonnage - 22,000 MT)

Project – Mega Shipyard Project Phase II (May'14 – July '15)

Client- Jurong Shipyard

Location- Tuas, Singapore

Erection of OHT Crain's (32 Nos)

Project – Mega Shipyard Project Phase II (May'14 – July '15)

Client- Jurong Shipyard

Location- Tuas, Singapore

6.6KV Substation

Project- Mega Shipyard Project Phase II (May'14 – July '15)