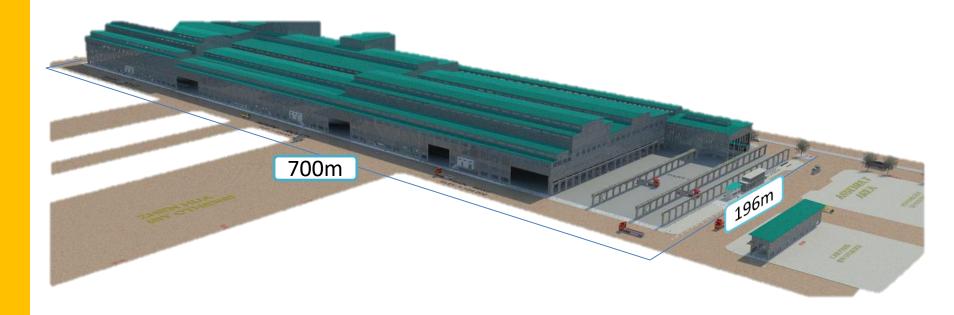

**Client- Jurong Shipyard** 

Location- Tuas, Singapore

Structural Steel Works (Tonnage - 22,000 MT)

Project – Mega Shipyard Project Phase II (May'14 – July '15)

Client- Jurong Shipyard

Location- Tuas, Singapore

Erection of OHT Crain's (32 Nos)

Project – Mega Shipyard Project Phase II (May'14 – July '15)

Client- Jurong Shipyard

Location- Tuas, Singapore

6.6KV Substation

Project- Mega Shipyard Project Phase II (May'14 – July '15)

Client - Jurong Shipyard Pte Ltd

Location- Tuas, Singapore

Piping Works (65,000 Inch-Dia Pipe Welding)

Project- Mega Shipyard Project Phase II (May'14 – July '15)

Client - Jurong Shipyard Pte Ltd

Location- Tuas, Singapore

SUBSTRUCTURE, FOUNDATION & CIVIL WORKS (Concrete -95,000 m3)

Project- Mega Shipyard Project Phase II (May'14 – July '15)

Client - Jurong Shipyard Pte Ltd

Location- Tuas, Singapore

## Architectural works

Project- Mega Shipyard Project Phase II (May'14 – July '15)

Includes 6 Office buildings

114,000 Sqm Area of Roofing at maximum of 52m high

60,000 Sqm Area of Wall cladding