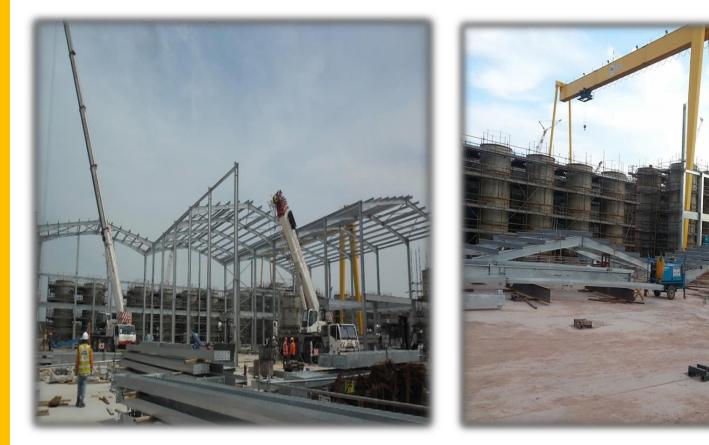

## Structural Steel Fabrication & Erection Works

Project – Project Marina (LOBP,GMP) (Dec'14 - Aug'15)

Client- Punj Lloyd Ltd

Location – Tuas, Singapore

Structural Steel Fabrication & Erection Works

Project – Project Marina (LOBP,GMP) (Dec'14 - Aug'15)

Client- Punj Lloyd Ltd

Location – Tuas, Singapore

Structural Steel Fabrication & Erection Works

Project – Design & Build of Lube Oil Bending Plant (Nov'13 – Dec'14)

Client- Total Oil Asia Pacific Pte Ltd

Location – Tuas, Singapore