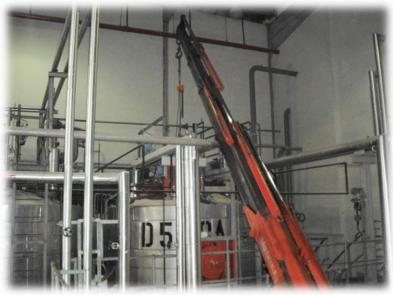

Client- Punj Lloyd Ltd

Location – Tuas, Singapore

Structural Steel Fabrication & Erection Works

Project – Design & Build of Lube Oil Bending Plant (Nov'13 – Dec'14)

Client- Total Oil Asia Pacific Pte Ltd

Location – Tuas, Singapore

Structural Steel Fabrication & Erection Works

Project – Design & Build of Lube Oil Bending Plant (Nov'13 – Dec'14)

Client- Total Oil Asia Pacific Pte Ltd

Location – Tuas, Singapore

Structural Steel Fabrication & Erection Works