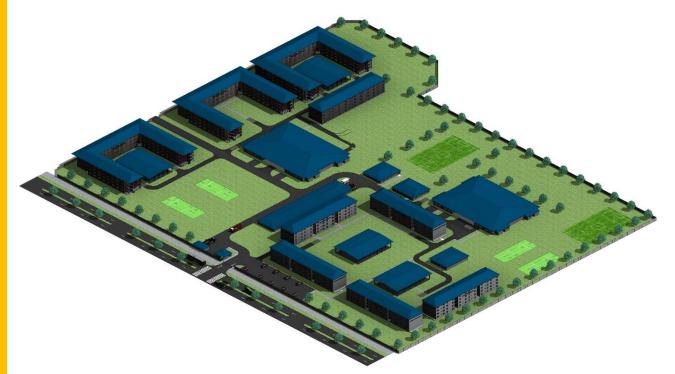

## RAMO INDUSTRIES PTE LTD

PROJECT GALLERY

Type of Works - Civil, Structural, Mechanical, Electrical & Architectural Works

Project – Pre-fabricated and Pre-Engineered Building Structure for Accommodation Camp(Ongoing)

Client- Punj Lloyd Ltd

Owner – Petronas

Location- Pengerang , Malaysia

Type of Works - Civil, Structural, Mechanical, Electrical & Architectural Works

Project – Pre-fabricated and Pre-Engineered Building Structure for Accommodation Camp(Ongoing)